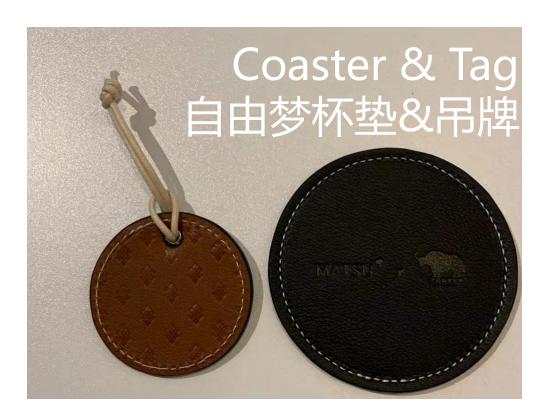

## **POSITION**

该系列的所有产品都配有独特的Matsu x 拉雅克联名LOGO皮革标签,我们把游牧灵感系列承载的自由 梦注入到这个一物两用的是杯垫亦是标签的皮革中。大尺寸版本的标签还可以用作杯垫。一物多用的方 式,让标签拜托一次性商标的宿命,让设计缔造一种可持续的生活方式。另外,标签采用牦牛皮家具制 品的边角料制作,最大程度减少浪费。

All products in this series are equipped with a unique Matsu x LHAYAK co-branded LOGO leather label. We instill the two-purpose leather with the free dream carried by the nomadic inspiration series, which is both a label and a coaster. The large version of the label can also be used as a coaster. The way of using one thing for multiple purposes allows labels to get rid of the fate of disposable trademarks and design to create a sustainable lifestyle. In addition, the label is made of leftover materials of yak leather furniture products to minimize waste

### 真皮皮革, 双层压纹

真皮制造,手感光滑,纹理清晰,在不使用的时候亦是桌面 的点缀,提醒人们发现日常琐碎之外的乐趣。

### Yak leather, double embossed

Leather manufacturing, feel smooth, clear texture, when not in use is also the embellishment of the desktop, to remind people to find the fun outside the daily trivial.

### 大尺寸的标签可以当成杯垫

带有独特的Matsu X 拉雅克符号,大尺寸可以当作杯垫,可以满足使用者的不同需求。

# Selected yak leather, yak wool fabric

With unique symbols, the large size can be used as coasters to meet the different needs of users.