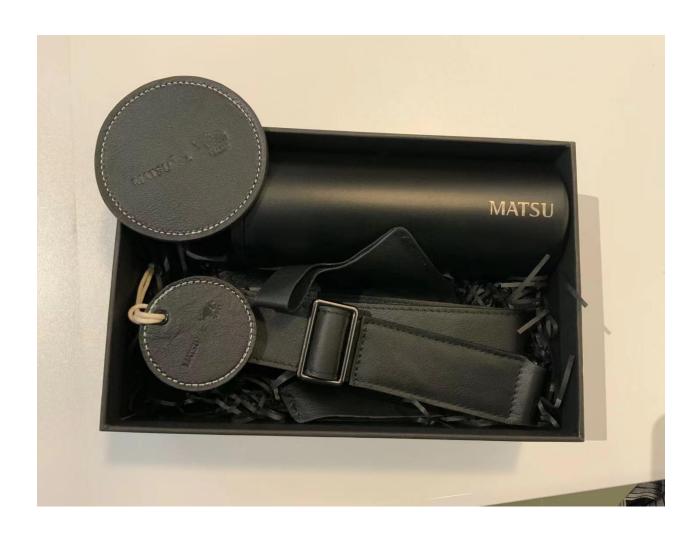

## **POSITION**

该系列的所有产品都配有独特的Matsu x 拉雅克联名LOGO皮革标签,我们把游牧灵感系列承载的自由 梦注入到这个一物两用的是杯垫亦是标签的皮革中。大尺寸版本的标签还可以用作杯垫。一物多用的方 式,让标签拜托一次性商标的宿命,让设计缔造一种可持续的生活方式。另外,标签采用牦牛皮家具制 品的边角料制作,最大程度减少浪费。

All products in this series are equipped with a unique Matsu x LHAYAK co-branded LOGO leather label. We instill the two-purpose leather with the free dream carried by the nomadic inspiration series, which is both a label and a coaster. The large version of the label can also be used as a coaster. The way of using one thing for multiple purposes allows labels to get rid of the fate of disposable trademarks and design to create a sustainable lifestyle. In addition, the label is made of leftover materials of yak leather furniture products to minimize waste

### 大尺寸的标签可以当成杯垫

带有独特的Matsu X 拉雅克符号,大尺寸可以当作杯垫,可以满足使用者的不同需求。

# Selected yak leather, yak wool fabric

With unique symbols, the large size can be used as coasters to meet the different needs of users.

### 压纹灵感来源于藏式转经筒

带有独特的Matsu X 拉雅克皮革杯垫,大尺寸可以当作杯垫,可以满足使用者的不同需求。