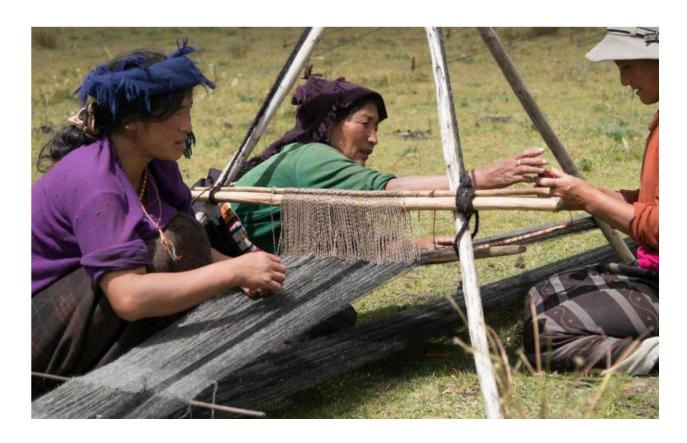

### 牦牛毛织物

牦牛毛织物由山区游牧牧民自己手工编织而成, 最初是用于建造当地帐篷使用。因牦牛毛织物 过于坚硬,基于此,在都市牧人沙发系列中为 其找到了另一种归宿。

### Yak wool fabric

Yak wool fabrics are hand-woven by nomadic mountain herders themselves and were originally used to build local tents. Because the yak wool fabric is too hard, based on this, it has found another home in the urban herdsman sofa collection.