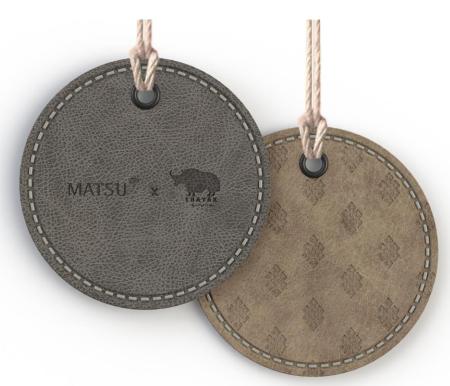

## **POSITION**

该系列的所有产品都配有独特的Matsu x 拉雅克联名LOGO皮革标签,我们把游牧灵感系列承载的自由 梦注入到这个一物两用的是杯垫亦是标签的皮革中。大尺寸版本的标签还可以用作杯垫。一物多用的方 式,让标签拜托一次性商标的宿命,让设计缔造一种可持续的生活方式。另外,标签采用牦牛皮家具制 品的边角料制作,最大程度减少浪费。

All products in this series are equipped with a unique Matsu x LHAYAK co-branded LOGO leather label. We instill the two-purpose leather with the free dream carried by the nomadic inspiration series, which is both a label and a coaster. The large version of the label can also be used as a coaster. The way of using one thing for multiple purposes allows labels to get rid of the fate of disposable trademarks and design to create a sustainable lifestyle. In addition, the label is made of leftover materials of yak leather furniture products to minimize waste

### 真皮皮革, 双层压纹

真皮制造,手感光滑,纹理清晰,在不使用的时候亦是桌面 的点缀,提醒人们发现日常琐碎之外的乐趣。

### Yak leather, double embossed

Leather manufacturing, feel smooth, clear texture, when not in use is also the embellishment of the desktop, to remind people to find the fun outside the daily trivial.