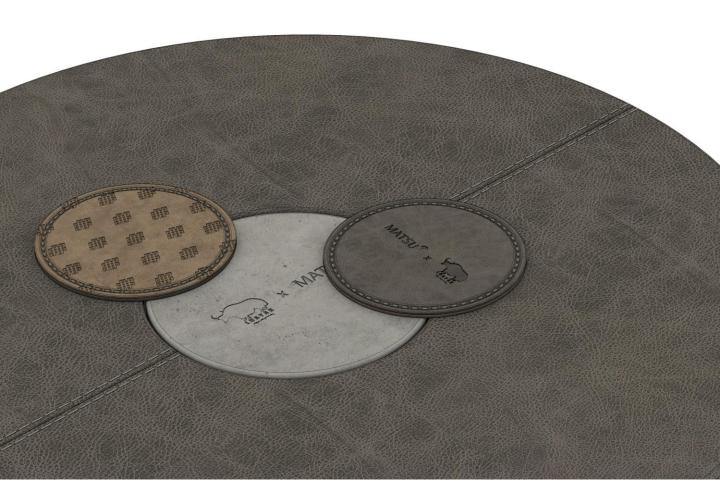

## **POSITION**

该系列的所有产品都配有独特的Matsu x 拉雅克联名LOGO皮革标签,我们把游牧灵感系列承载的自由 梦注入到这个一物两用的是杯垫亦是标签的皮革中。大尺寸版本的标签还可以用作杯垫。一物多用的方 式,让标签拜托一次性商标的宿命,让设计缔造一种可持续的生活方式。另外,标签采用牦牛皮家具制 品的边角料制作,最大程度减少浪费。

All products in this series are equipped with a unique Matsu x LHAYAK co-branded LOGO leather label. We instill the two-purpose leather with the free dream carried by the nomadic inspiration series, which is both a label and a coaster. The large version of the label can also be used as a coaster. The way of using one thing for multiple purposes allows labels to get rid of the fate of disposable trademarks and design to create a sustainable lifestyle. In addition, the label is made of leftover materials of yak leather furniture products to minimize waste

### 大尺寸的标签可以当成杯垫

带有独特的Matsu X 拉雅克符号,大尺寸可以当作杯垫,可以满足使用者的不同需求。

# Selected yak leather, yak wool fabric

With unique symbols, the large size can be used as coasters to meet the different needs of users.

### 压纹灵感来源于藏式转经筒

带有独特的Matsu X 拉雅克皮革杯垫,大尺寸可以当作杯垫,可以满足使用者的不同需求。