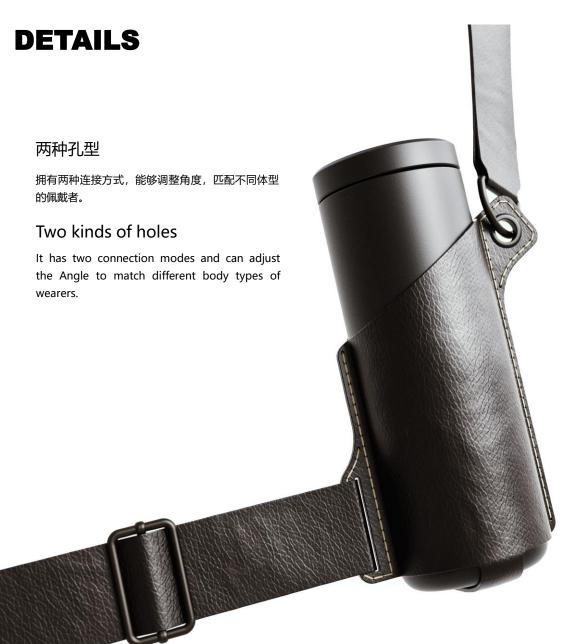

斜边开口,符合人体曲线,穿搭方便,易于拿取内部的 保温杯。

## Hypotenuse opening

斜边开口

Hypotenuse opening, in line with the human body curve, easy to wear, easy to take the internal thermos cup.