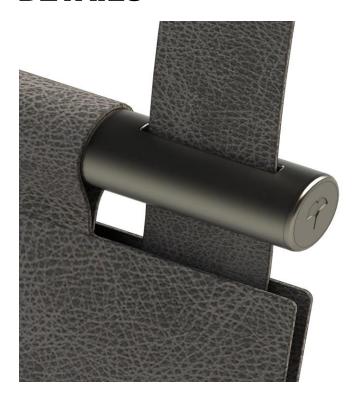

### 金属圆棒锁定

金属圆棒锁定真皮单肩包,通过金属圆棒与背带伸缩调节袋口,控制袋口的开合,同时支撑真皮包的立体感。

### Metal round rod lock

The metal round rod locks the leather shoulder bag. The metal round rod and the strap expand and adjust the bag opening, controlling the opening and closing of the bag, and supporting the three-dimensional sense of the real leather bag.