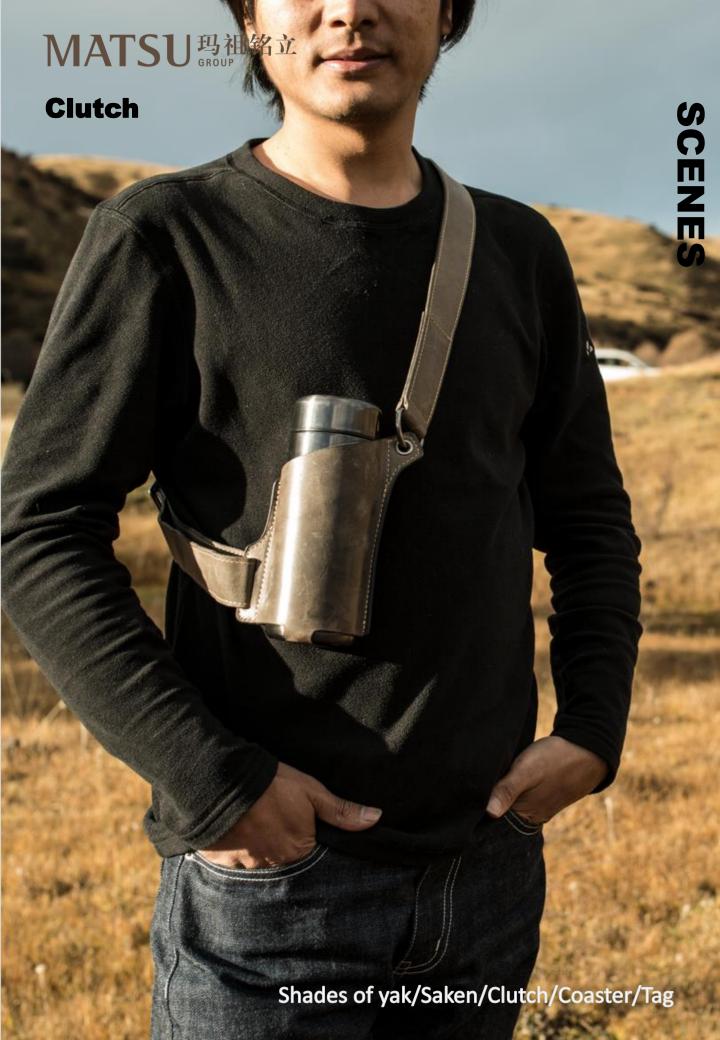

## **POSITION**

Clutch是斜背式的水壶套装,其为城市中的现代游牧者提供一个方便携带、可重复使用的真空保温杯。水是生命之源,据统计人体每天大概需要 2500 毫升左右的水来弥补自身的缺失。然而多少次出行,未喝完的一次性瓶装水被遗忘。MATSU 希望Clutch,能唤起人们对于生命之源的珍惜!它就像支撑你远行的手杖,随你游牧人生!

源头在,希望就在!这也正是玛祖铭立与拉雅克游牧灵感系列的意图。我们希望让牧民留在草原,留有生态放牧的方式。我们保护牧民,牧民保护大自然,保护青藏高原这一亚洲水塔。

Clutch is a cross-body water bottle set, which provides a portable and reusable vacuum insulated cup for modern digital nomads in the city. Water is the source of life. According to statistics, the human body needs about 2,500 ml of water every day to make up for its loss. However, for many trips, the unfinished disposable bottled water was forgotten. MATSU hopes that Clutch can arouse people to cherish the source of life! It is like a walking stick that supports you on a long journey and live a nomadic life with you!

斜边开口,符合人体曲线,穿搭方便,易于拿取内部的 保温杯。

## Hypotenuse opening

斜边开口

Hypotenuse opening, in line with the human body curve, easy to wear, easy to take the internal thermos cup.