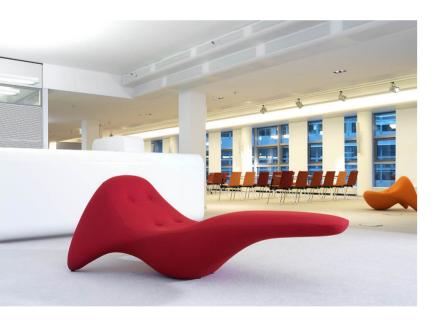

#### 大师的第一件家具

1968年,Colani先生与玛祖铭立德国合作伙伴Kusch+Co公司合作,开发了一款以大师名字命名的经典沙发"Colani"。Colani系列是他的第一件家具作品。尽管当时Colani从未和传统座椅打过交道,但他却拥有与生俱来的灵感和超常眼光。

虽从问世至今已跨越半个世纪,但Colani沙发在设计上一直被 认为是时尚,前卫的经典作品。

#### The first masterpiece

In 1968, through collaboration with MATSU's German cooperation partner Kusch+Co, Mr. Colani developed the first classic sofa "Colani", which is named after the master himself. The "Colani" series is Colani's first masterpiece. Although Colani had zero experience with traditional seat at the time, his innate inspiration and exceptional vision made Colani sofa a classic work that has always been deemed fashionable and avant-garde for over half a century since its birth.