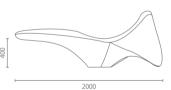

Sofa 沙发

Model 型号: 9900-3 9900-5

Size 尺寸: W830 D1000 H710 SH400 W950 D2000 H740 SH400