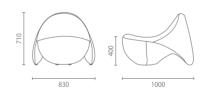

Sofa 沙发

Model 型号: 9900-3 9900-5

Size 尺寸: W830 D1000 H710 SH400 W950 D2000 H740 SH400