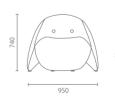

Sofa 沙发

Model 型号: 9900-3 9900-5

Size 尺寸: W830 D1000 H710 SH400 W950 D2000 H740 SH400