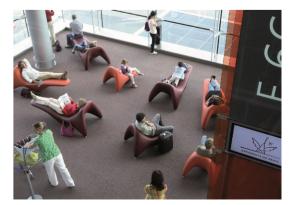

#### 大师的第一件家具

1968年,Colani先生与玛祖铭立德国合作伙伴Kusch+Co公司合作,开发了一款以大师名字命名的经典沙发"Colani"。Colani系列是他的第一件家具作品。尽管当时Colani从未和传统座椅打过交道,但他却拥有与生俱来的灵感和超常眼光。

虽从问世至今已跨越半个世纪,但Colani沙发在设计上一直被 认为是时尚,前卫的经典作品。

#### The first masterpiece

In 1968, through collaboration with MATSU's German cooperation partner Kusch+Co, Mr. Colani developed the first classic sofa "Colani", which is named after the master himself. The "Colani" series is Colani's first masterpiece. Although Colani had zero experience with traditional seat at the time, his innate inspiration and exceptional vision made Colani sofa a classic work that has always been deemed fashionable and avant-garde for over half a century since its birth.