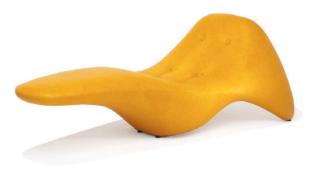

Sofa 沙发

Model 型号: 9900-3 9900-5

Size 尺寸: W830 D1000 H710 SH400 W950 D2000 H740 SH400

## 材质与功能

德国原装进口 塑胶脚垫 全饰面椅座背

## Material and Function

Imported from Kusch+Co in Germany Plastic glides Upholstered back and seat