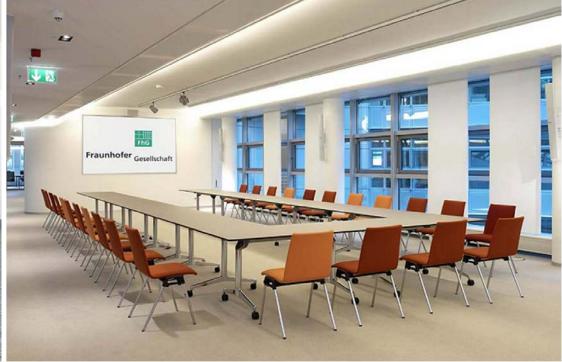

# 8400 ONA DESK

With all-covered specifications, Kusch\_co Ona Desk is capable of fitting into a wide range of spaces, such as meeting rooms, training rooms, dining and reception areas. It is extraordinarily compatible with customers' needs and highly flexible to realize them.

- Fine materials selected (aluminum alloy polished table legs)
- (all aluminum alloy polishing feet)
- Modular structure to ensure free, stable combinations, multi-angle connection and convenient recombination
- Flexible, powerful routing
- Legs of different depth are matched with corresponding desk frame to fit different shapes and sizes of table. With a reasonable connection structure, its stability can be better than other similar metal structures