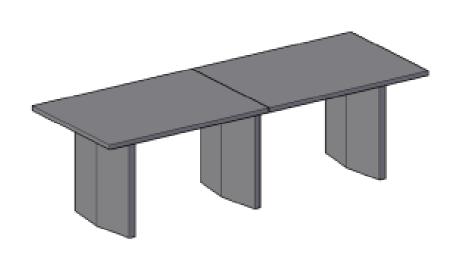

# 8400 ONA DESK

With all-covered specifications, Kusch\_co Ona Desk is capable of fitting into a wide range of spaces, such as meeting rooms, training rooms, dining and reception areas. It is extraordinarily compatible with customers' needs and highly flexible to realize them.

- Fine materials selected (aluminum alloy polished table legs)
- (all aluminum alloy polishing feet)
- Modular structure to ensure free, stable combinations, multi-angle connection and convenient recombination
- Flexible, powerful routing
- Legs of different depth are matched with corresponding desk frame to fit different shapes and sizes of table. With a reasonable connection structure, its stability can be better than other similar metal structures

#### 8400 big table legs

- Can be used with stand-alone or combined frame
- Minimum depth of stand-alone frame 900mm Maximum depth 1000mm
- Minimum depth of combined frame 900mm
  Maximum depth 1500mm

#### 8400 small table legs

- Can be used with stand-alone or combined frame
- Minimum depth of stand-alone frame 800mm Maximum depth 1000mm
- Minimum depth of combined frame 800mm Maximum depth 1200mm