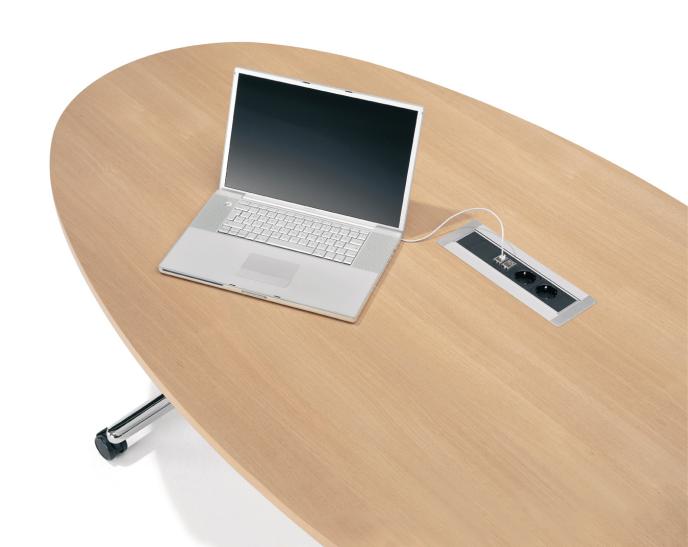

# 8400 ONA DESK

With all-covered specifications, Kusch\_co Ona Desk is capable of fitting into a wide range of spaces, such as meeting rooms, training rooms, dining and reception areas. It is extraordinarily compatible with customers' needs and highly flexible to realize them.

- Fine materials selected (aluminum alloy polished table legs)
- (all aluminum alloy polishing feet)
- Modular structure to ensure free, stable combinations, multi-angle connection and convenient recombination
- Flexible, powerful routing
- Legs of different depth are matched with corresponding desk frame to fit different shapes and sizes of table. With a reasonable connection structure, its stability can be better than other similar metal structures