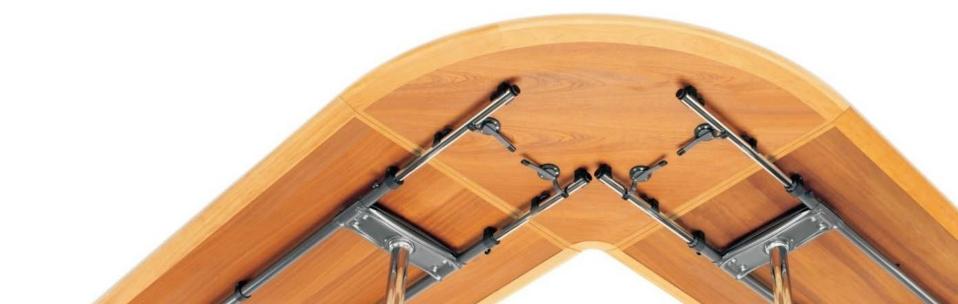

- Fine materials selected (aluminum alloy polished table legs)
- (all aluminum alloy polishing feet)
- Modular structure to ensure free, stable combinations, multi-angle connection and convenient recombination
- Flexible, powerful routing
- Legs of different depth are matched with corresponding desk frame to fit different shapes and sizes of table. With a reasonable connection structure, its stability can be better than other similar metal structures

# Table legs

#### 8400 big table legs

- Can be used with stand-alone or combined frame
- Minimum depth of stand-alone frame 900mm Maximum depth 1000mm
- Minimum depth of combined frame 900mm
  Maximum depth 1500mm

#### 8400 small table legs

- Can be used with stand-alone or combined frame
- Minimum depth of stand-alone frame 800mm Maximum depth 1000mm
- Minimum depth of combined frame 800mm Maximum depth 1200mm