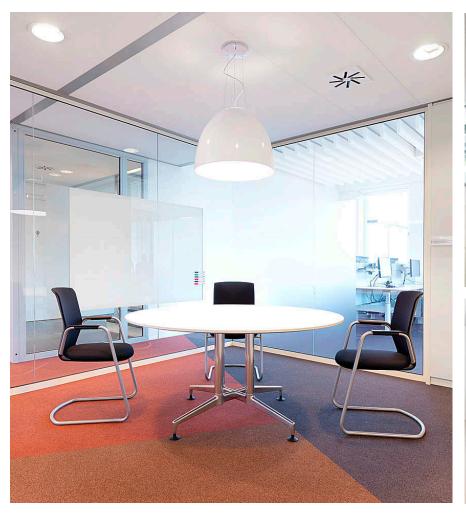

# 8400 ONA DESK

With all-covered specifications, Kusch\_co Ona Desk is capable of fitting into a wide range of spaces, such as meeting rooms, training rooms, dining and reception areas. It is extraordinarily compatible with customers' needs and highly flexible to realize them.

# Table top shapes & edge shapes

### Combined forms

www.matsu.cn

创造激发灵感的办公生活方式