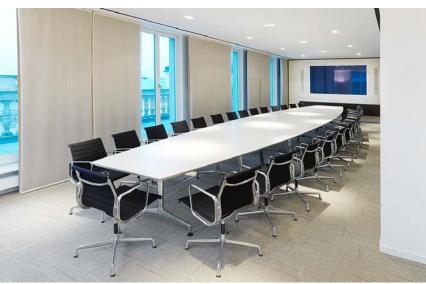

# 8400 ONA DESK

With all-covered specifications, Kusch\_co Ona Desk is capable of fitting into a wide range of spaces, such as meeting rooms, training rooms, dining and reception areas. It is extraordinarily compatible with customers' needs and highly flexible to realize them.

- Fine materials selected (aluminum alloy polished table legs)
- (all aluminum alloy polishing feet)
- Modular structure to ensure free, stable combinations, multi-angle connection and convenient recombination
- Flexible, powerful routing
- Legs of different depth are matched with corresponding desk frame to fit different shapes and sizes of table. With a reasonable connection structure, its stability can be better than other similar metal structures