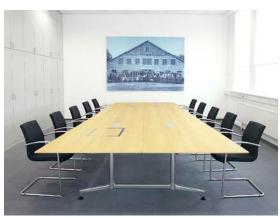

# Table legs

#### 8400 big table legs

- Can be used with stand-alone or combined frame
- Minimum depth of stand-alone frame 900mm Maximum depth 1000mm
- Minimum depth of combined frame 900mm
  Maximum depth 1500mm

#### 8400 small table legs

- Can be used with stand-alone or combined frame
- Minimum depth of stand-alone frame 800mm Maximum depth 1000mm
- Minimum depth of combined frame 800mm Maximum depth 1200mm