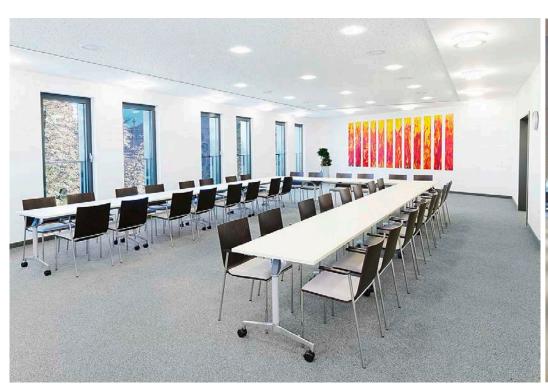

# 8400 ONA DESK

With all-covered specifications, Kusch\_co Ona Desk is capable of fitting into a wide range of spaces, such as meeting rooms, training rooms, dining and reception areas. It is extraordinarily compatible with customers' needs and highly flexible to realize them.