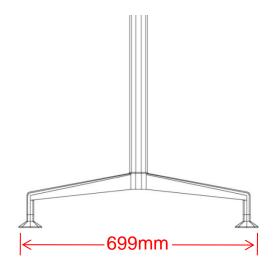

#### 8400 small table legs

- Can be used with stand-alone or combined frame
- Minimum depth of stand-alone frame 800mm Maximum depth 1000mm
- Minimum depth of combined frame 800mm Maximum depth 1200mm