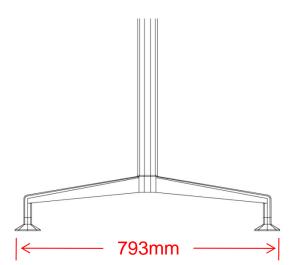

#### 8400 big table legs

- Can be used with stand-alone or combined frame
- Minimum depth of stand-alone frame 900mm Maximum depth 1000mm
- Minimum depth of combined frame 900mm
  Maximum depth 1500mm