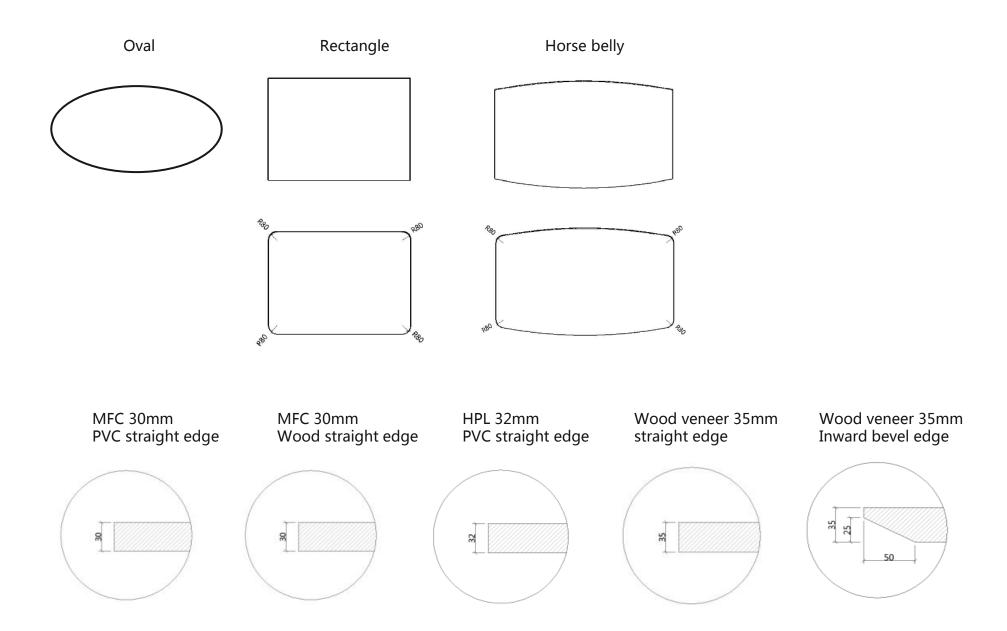

d convenient recombination
- Flexible, powerful routing
- Legs of different depth are matched with corresponding desk frame to fit different shapes and sizes of table. With a reasonable connection structure, its stability can be better than other similar metal structures



# Table legs

#### 8400 big table legs



- Can be used with stand-alone or combined frame
- Minimum depth of stand-alone frame 900mm Maximum depth 1000mm
- Minimum depth of combined frame 900mm
  Maximum depth 1500mm

#### 8400 small table legs



- Can be used with stand-alone or combined frame
- Minimum depth of stand-alone frame 800mm Maximum depth 1000mm
- Minimum depth of combined frame 800mm Maximum depth 1200mm

#### **Wood legs**



- Fit with all depths
- Enhanced sturdiness

# Table top shapes & edge shapes



### Combined forms



www.matsu.cn



创造激发灵感的办公生活方式

#### 玛祖铭立集团

成立于 1996 年,一直致力于为高端客户提供个性化、极致设计的办公空间整体解决方案,旗下产品涵盖办公空间家具、公共空间家具、LED 照明系统、办公室隔断系统、地毯,以期为客户创造激发灵感的办公生活方式。

玛祖铭立自 2001 年与德国著名家具企业 Kusch+co 建立合作至今,已与八个德国高端品牌结成密切的战略合作伙伴,并在中国建立生产基地,精良严谨的德国工艺与作业风格贯穿整个制造体系与工作环节。

#### MATSU GROUP

上海市徐汇区肇嘉浜路 686 号

No. 686 Zhaojiabang Road, Xuhui District, Shanghai, P. R. China, P.C.: 200030 T +86 21 3338 6166

Customer Service Hotline 400 630 9229