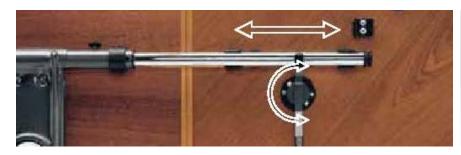

- Fine materials selected (aluminum alloy polished table legs)
- (all aluminum alloy polishing feet)
- Modular structure to ensure free, stable combinations, multi-angle connection and convenient recombination
- Flexible, powerful routing
- Legs of different depth are matched with corresponding desk frame to fit different shapes and sizes of table. With a reasonable connection structure, its stability can be better than other similar metal structures