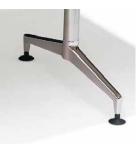

- Fine materials selected (aluminum alloy polished table legs)
- (all aluminum alloy polishing feet)
- Modular structure to ensure free, stable combinations, multi-angle connection and convenient recombination
- Flexible, powerful routing
- Legs of different depth are matched with corresponding desk frame to fit different shapes and sizes of table. With a reasonable connection structure, its stability can be better than other similar metal structures

#### **Wood legs**

- Fit with all depths
- Enhanced sturdiness