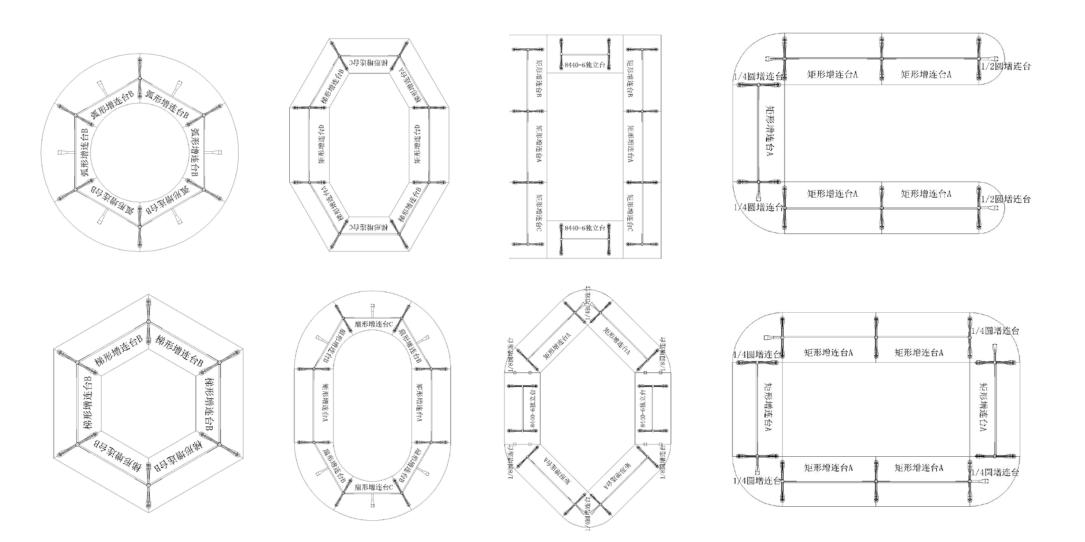

tion
- Flexible, powerful routing
- Legs of different depth are matched with corresponding desk frame to fit different shapes and sizes of table. With a reasonable connection structure, its stability can be better than other similar metal structures



# Table legs

#### 8400 big table legs



- Can be used with stand-alone or combined frame
- Minimum depth of stand-alone frame 900mm Maximum depth 1000mm
- Minimum depth of combined frame 900mm
  Maximum depth 1500mm

#### 8400 small table legs



- Can be used with stand-alone or combined frame
- Minimum depth of stand-alone frame 800mm Maximum depth 1000mm
- Minimum depth of combined frame 800mm Maximum depth 1200mm

#### **Wood legs**



- Fit with all depths
- Enhanced sturdiness

# Table top shapes & edge shapes



### Combined forms



www.matsu.cn



创造激发灵感的办公生活方式

#### 玛祖铭立集团

成立于 1996 年,一直致力于为高端客户提供个性化、极致设计的办公空间整体解决方案,旗下产品涵盖办公空间家具、公共空间家具、LED 照明系统、办公室隔断系统、地毯,以期为客户创造激发灵感的办公生活方式。

玛祖铭立自 2001 年与德国著名家具企业 Kusch+co 建立合作至今,已与八个德国高端品牌结成密切的战略合作伙伴,并在中国建立生产基地,精良严谨的德国工艺与作业风格贯穿整个制造体系与工作环节。

#### MATSU GROUP

上海市徐汇区肇嘉浜路 686 号

No. 686 Zhaojiabang Road, Xuhui District, Shanghai, P. R. China, P.C.: 200030 T +86 21 3338 6166

Customer Service Hotline 400 630 9229