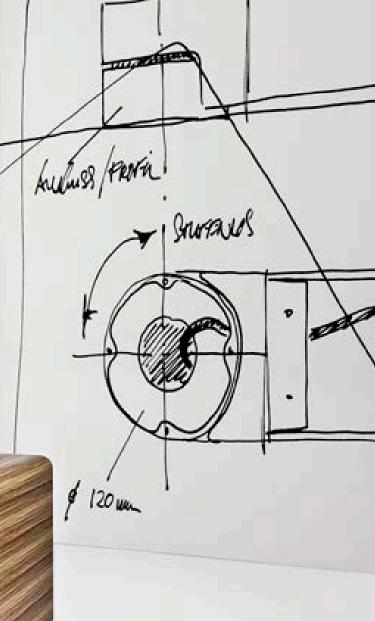

#### Smart cabling

The table and the container are connected by a hinge that enables the table to be moved and also accommodates the power supply. Chargers, transformers, cables - everything disappears into an aluminium cable channel under the table. Vertical cable management can run through the container or along the inside of the end panel, making it barely visible.