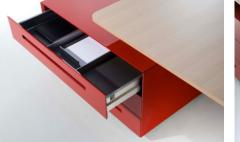

#### **Delicate design**

The focus lies on the tabletop, which seems to be formed from a single piece. The containers are available in various colors in high-gloss or matte finish and can be custom combined.

#### Smart cabling

The table and the container are connected by a hinge that enables the table to be moved and also accommodates the power supply. Chargers, transformers, cables - everything disappears into an aluminium cable channel under the table. Vertical cable management can run through the container or along the inside of the end panel, making it barely visible.

#### Great storage ability

Floor cabinet integrates various functions. We have different colors for you, with different effect, polished or matt, enabling flexible combination.

SHANGHAI BEIJING SHENZHEN WUHAN