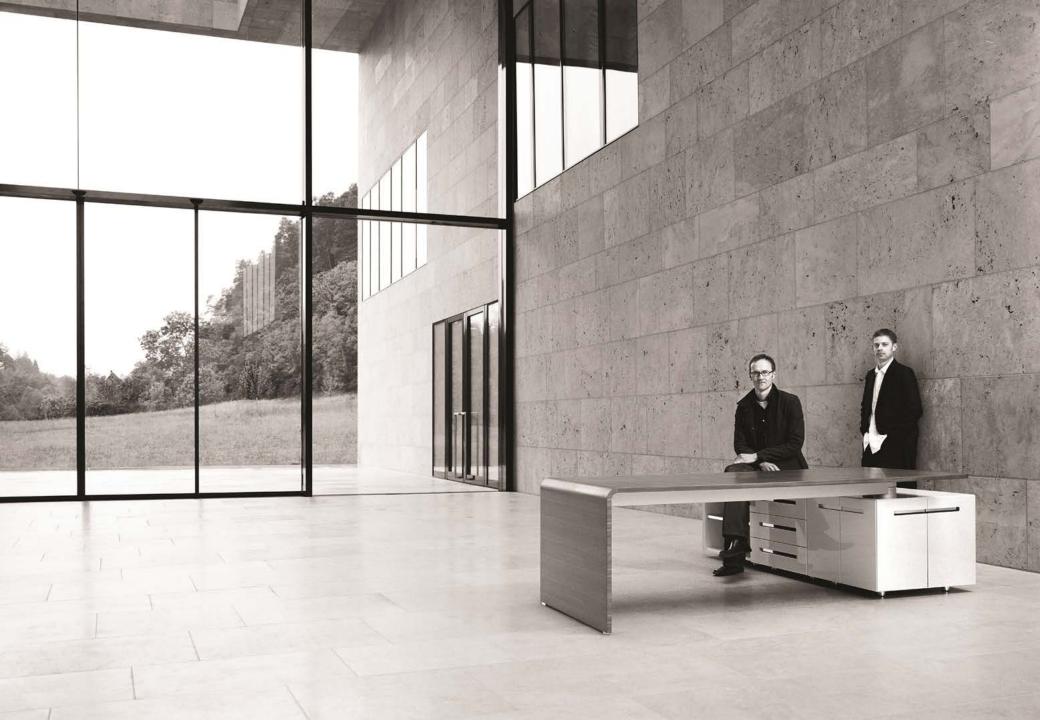

#### Jehs + Laub

Markus jehs (born in 1965 in stuttgart) and Jürgen laub ( born in 1964 in ulm) have met each other during the academic studies of industrial design at the Hochschule fuer Gestaltung Schwaebisch gmuend and became friends after an internship in New York in 1990. After they graduated in 1992 they set up Jehs + Laub in 1994. From that time on they started to design furniture and lamps. Inside Germany, they design office furniture an common furniture for Renz, Schnbuch and Thonet, and design showrooms for Mercedes-Benz.

The Lane、Size、Star For Renz are all their masterpieces. Their designed products have won all major prizes.