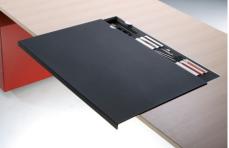

#### Smart cabling

The table and the container are connected by a hinge that enables the table to be moved and also accommodates the power supply. Chargers, transformers, cables - everything disappears into an aluminium cable channel under the table. Vertical cable management can run through the container or along the inside of the end panel, making it barely visible.