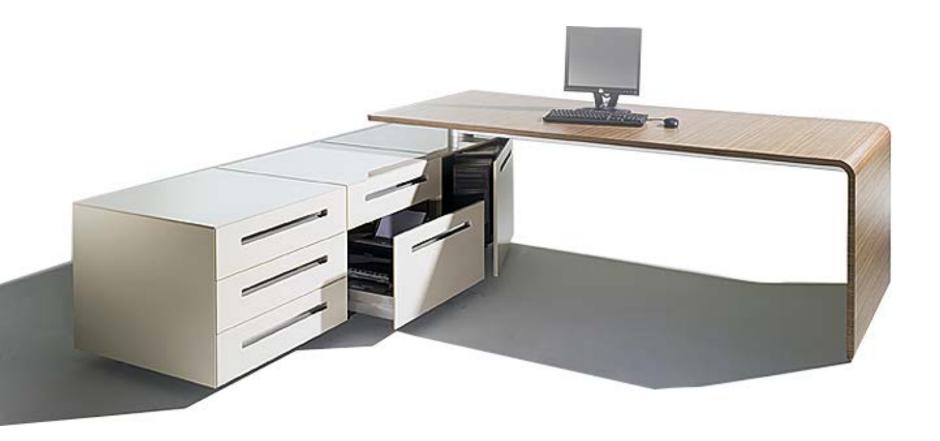

#### **Delicate design**

The focus lies on the tabletop, which seems to be formed from a single piece. The containers are available in various colors in high-gloss or matte finish and can be custom combined.

#### Smart cabling

The table and the container are connected by a hinge that enables the table to be moved and also accommodates the power supply. Chargers, transformers, cables - everything disappears into an aluminium cable channel under the table. Vertical cable management can run through the container or along the inside of the end panel, making it barely visible.

#### Great storage ability

Floor cabinet integrates various functions. We have different colors for you, with different effect, polished or matt, enabling flexible combination.

SHANGHAI BEIJING SHENZHEN WUHAN