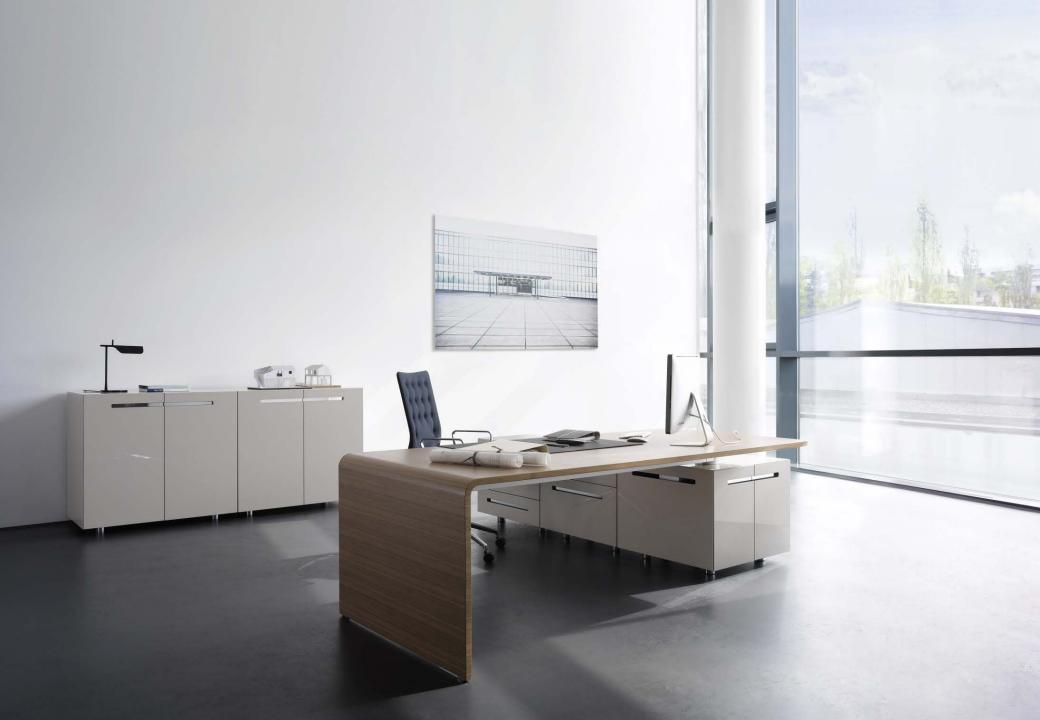

#### **Delicate design**

The focus lies on the tabletop, which seems to be formed from a single piece. The containers are available in various colors in high-gloss or matte finish and can be custom combined.

#### Smart cabling

The table and the container are connected by a hinge that enables the table to be moved and also accommodates the power supply. Chargers, transformers, cables - everything disappears into an aluminium cable channel under the table. Vertical cable management can run through the container or along the inside of the end panel, making it barely visible.

#### Great storage ability

Floor cabinet integrates various functions. We have different colors for you, with different effect, polished or matt, enabling flexible combination.

SHANGHAI BEIJING SHENZHEN WUHAN