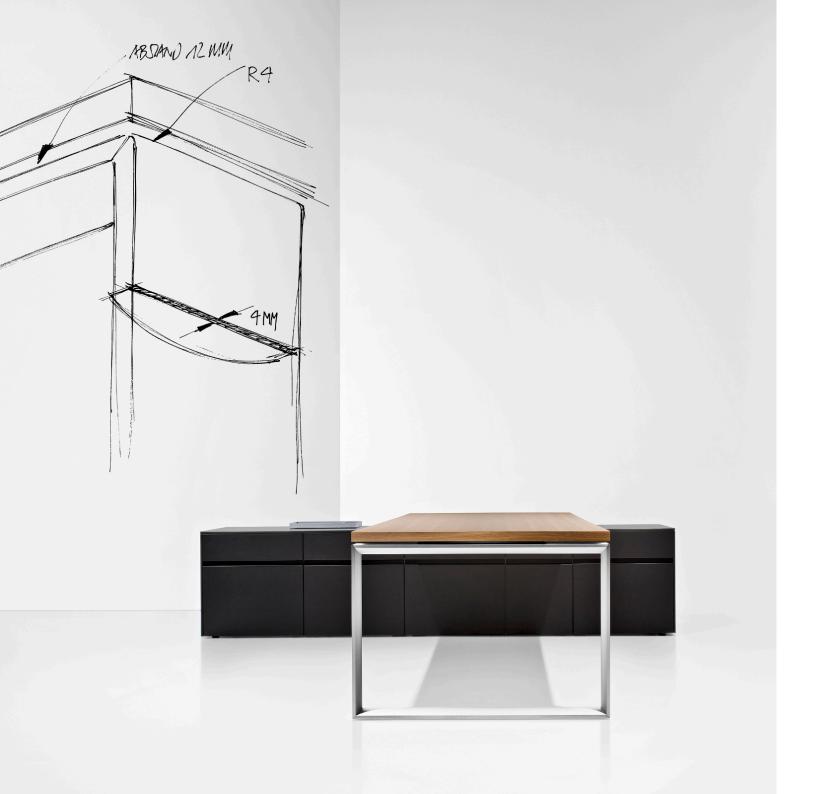

#### Different cabling methods Enable considerate designs Smart cabling

The table is equipped with slideable leather pad, with pen box and paper box and cabling function inside.

Side cabinet has slideable pen box with cabling function inside

Lifting table takes full care of flexible cabling demand