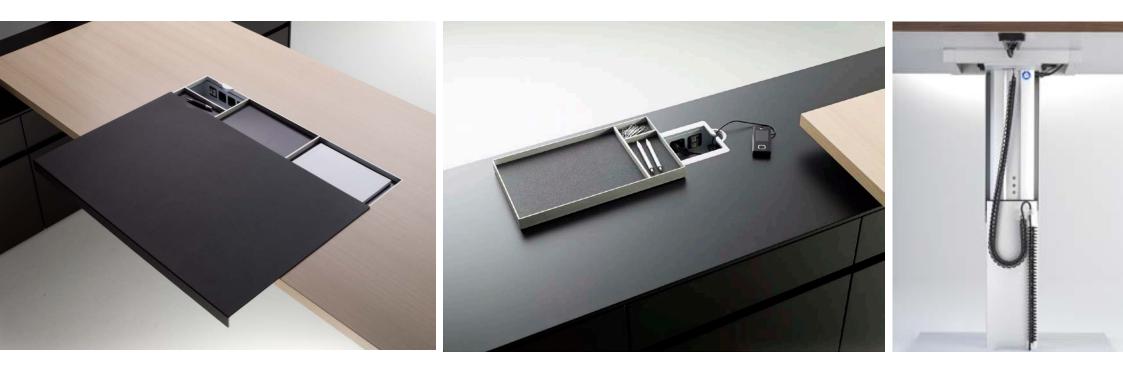

#### Different cabling methods Enable considerate designs Smart cabling

The table is equipped with slideable leather pad, with pen box and paper box and cabling function inside.

Side cabinet has slideable pen box with cabling function inside

Lifting table takes full care of flexible cabling demand