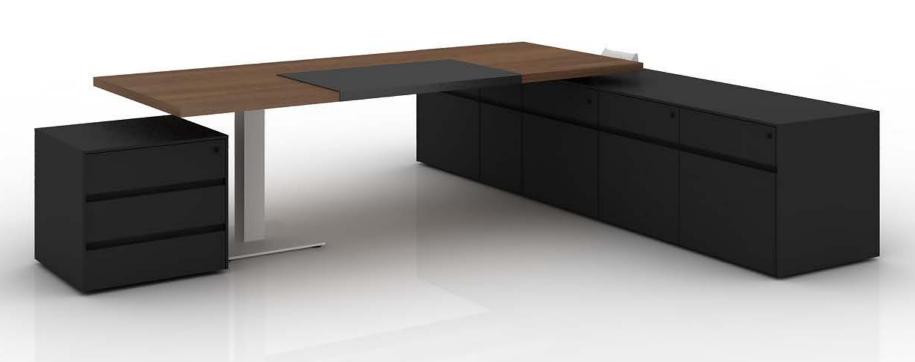

#### Different cabling methods Enable considerate designs Smart cabling

The table is equipped with slideable leather pad, with pen box and paper box and cabling function inside.

Side cabinet has slideable pen box with cabling function inside

Lifting table takes full care of flexible cabling demand