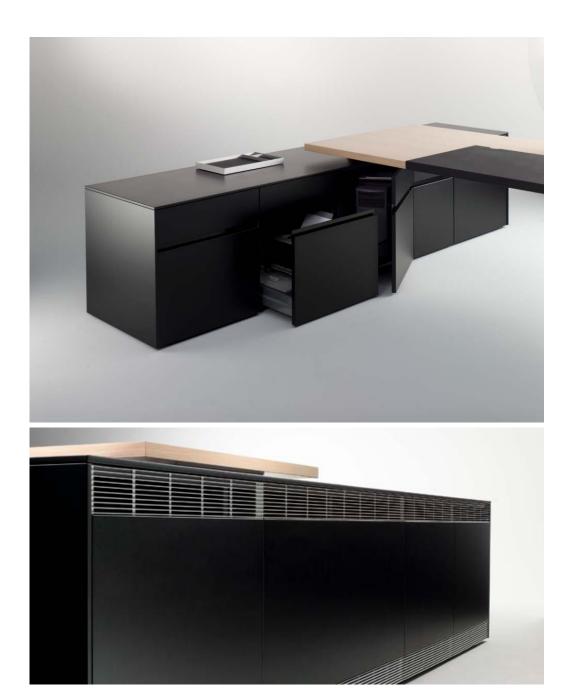

## Intelligent storage, management makes disorder Into simplicity.

Floor cabinet integrates various functions. We have different colors for you, with different effect, polished or matt, enabling flexible combination.

Floor cabinet can work as PC case, printer case, and swing door case and so on.

The back of the cabinet has two cabling channels, helping to get rid of heat and contributing to beautiful appearance.