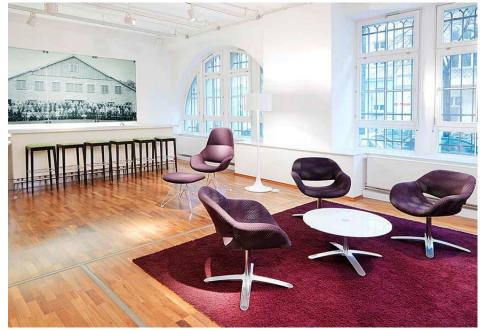

### Design

Volpe' s back and seat integrate perfectly. The unique "smile" design creates lighthearted visual relaxation, and convenience in daily use.

#### Adaptability

Volpe chair has four options for the legs, four-prong, disc and more. The fabric for seat has a variety of choices, too, including leather and wool. Volpe is available in high-backrest and mid-backrest models, each with special footstools for different spaces.