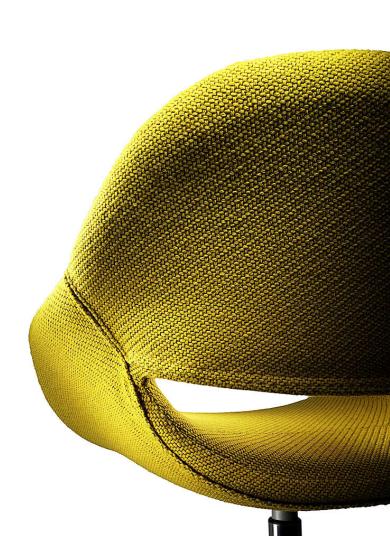

### Design

Volpe' s back and seat integrate perfectly. The unique "smile" design creates lighthearted visual relaxation, and convenience in daily use.

#### Material

Volpe is manufactured jointlessly via one laminated plate. Inside, we use quality foam for many layers. Further more, we separate foam and surface with silk, which ensures comfortable experience for users.