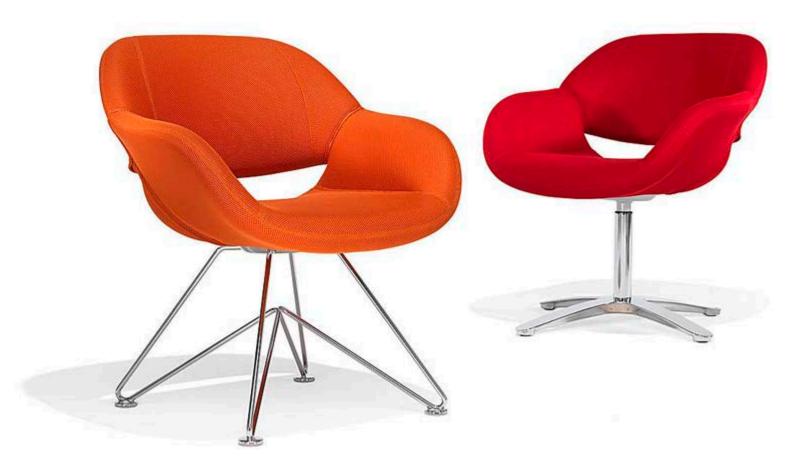

# Volpe

Volpe is designed by Norbert Geelen. The a-single-piece three-dimensional base is upholstered with quality foam, to provide ultimate comfortableness.

Like Volpino which is also Mr. Geelen's work, Volpe looks balanced as a whole, streamlined in the body and perfect in craftsmanship and details.

### Design

Volpe' s back and seat integrate perfectly. The unique "smile" design creates lighthearted visual relaxation, and convenience in daily use.

#### Adaptability

Volpe chair has four options for the legs, four-prong, disc and more. The fabric for seat has a variety of choices, too, including leather and wool. Volpe is available in high-backrest and mid-backrest models, each with special footstools for different spaces.