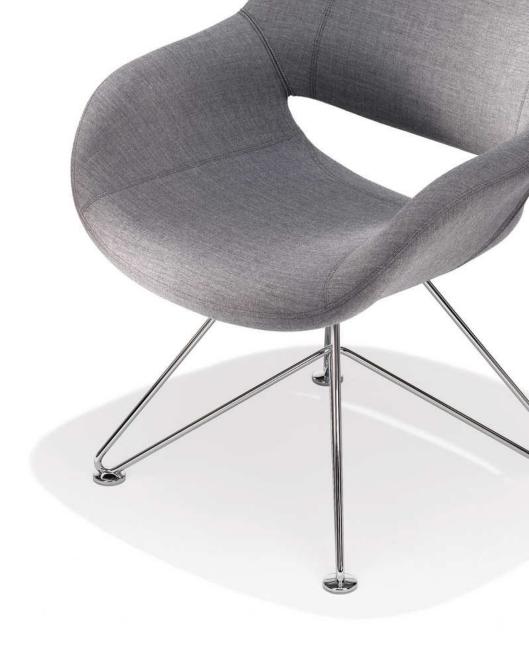

#### Material

Volpe is manufactured jointlessly via one laminated plate. Inside, we use quality foam for many layers. Further more, we separate foam and surface with silk, which ensures comfortable experience for users.

#### Adaptability

Volpe chair has four options for the legs, four-prong, disc and more. The fabric for seat has a variety of choices, too, including leather and wool. Volpe is available in high-backrest and mid-backrest models, each with special footstools for different spaces.