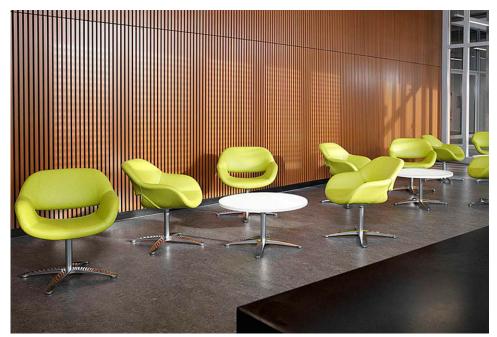

### Design

Volpe' s back and seat integrate perfectly. The unique "smile" design creates lighthearted visual relaxation, and convenience in daily use.