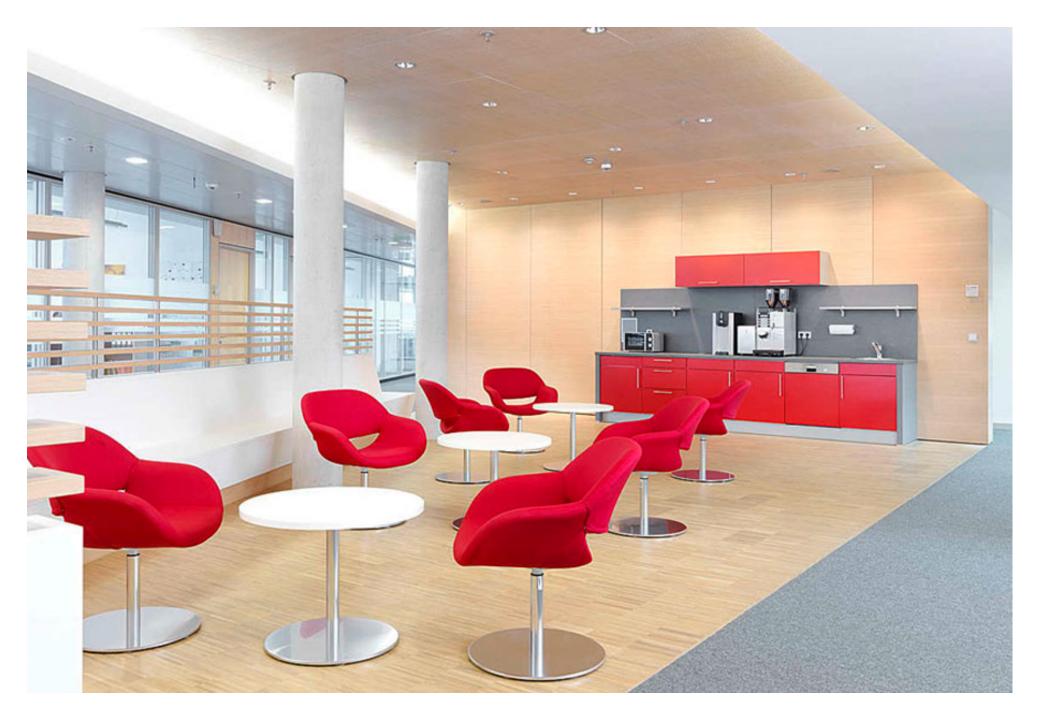

#### Adaptability

Volpe chair has four options for the legs, four-prong, disc and more. The fabric for seat has a variety of choices, too, including leather and wool. Volpe is available in high-backrest and mid-backrest models, each with special footstools for different spaces.