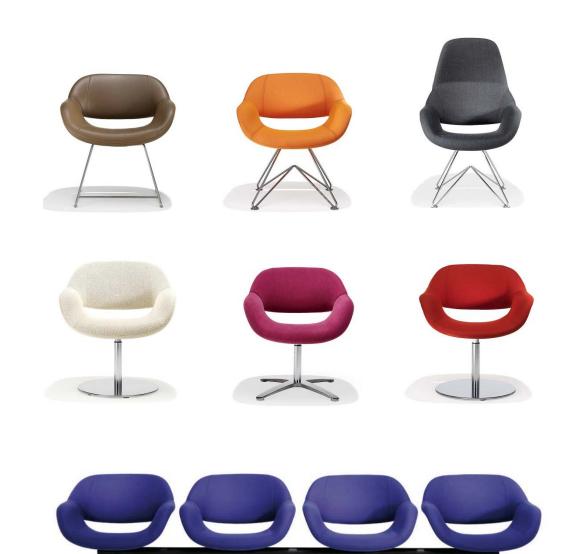

#### Material

Volpe is manufactured jointlessly via one laminated plate. Inside, we use quality foam for many layers. Further more, we separate foam and surface with silk, which ensures comfortable experience for users.

#### Adaptability

Volpe chair has four options for the legs, four-prong, disc and more. The fabric for seat has a variety of choices, too, including leather and wool. Volpe is available in high-backrest and mid-backrest models, each with special footstools for different spaces.