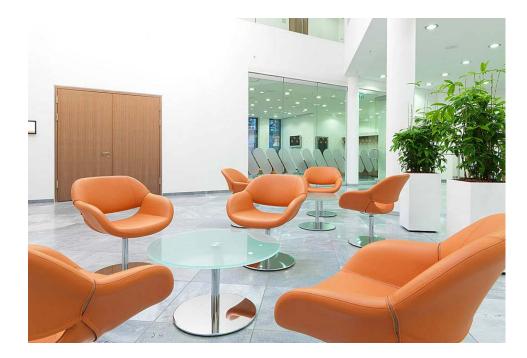

### Design

Volpe' s back and seat integrate perfectly. The unique "smile" design creates lighthearted visual relaxation, and convenience in daily use.

#### Adaptability

Volpe chair has four options for the legs, four-prong, disc and more. The fabric for seat has a variety of choices, too, including leather and wool. Volpe is available in high-backrest and mid-backrest models, each with special footstools for different spaces.