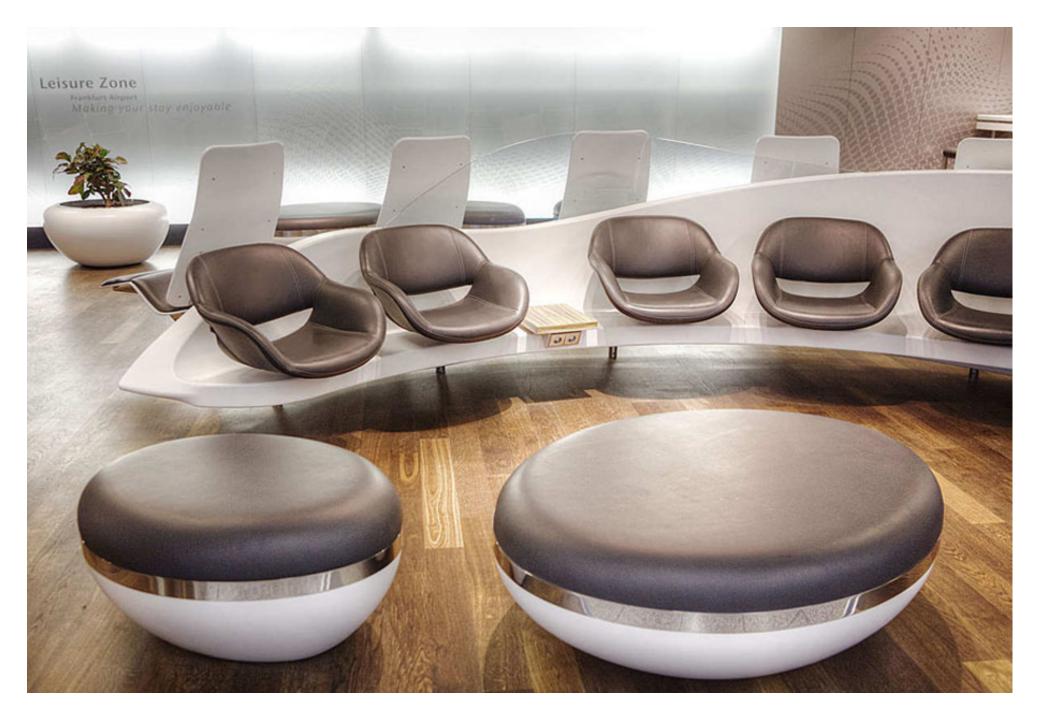

#### Adaptability

Volpe chair has four options for the legs, four-prong, disc and more. The fabric for seat has a variety of choices, too, including leather and wool. Volpe is available in high-backrest and mid-backrest models, each with special footstools for different spaces.