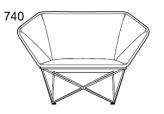

## Configuration Size (mm)

#### One-seat

W1050\*D670\*H740

#### Two-seat

W1650\*D670\*H740