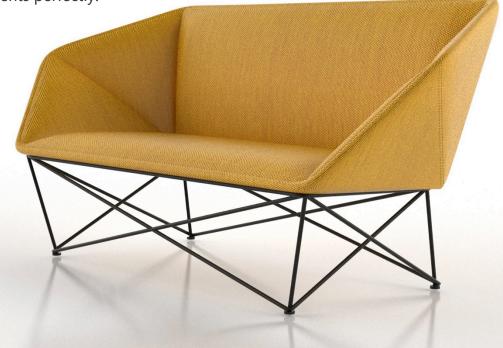

# Straight lines

Straight lines are used for the X sofa. Each line is skillfully intersected with one another to shape a highly resilient furniture product. The filler and the straight-lined framework have created curved surfaces to make the sofa smooth and soft. It is not defined as a chair or a sofa. Nor is it designed for a specific user group or environment. It seems it can be used everywhere by everyone.

### X sofa collection

Quality imported wool Eurpost2 and Steelcut trio 2

Dedicatedly made craft lines make the sofa even more stereo. Magnificent but still exquisite, this sofa combines the two elements perfectly.

X-shape legs, like diamond, make the sofa more fashionable.

www.matsu.cn