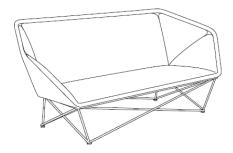

# Straight lines

Straight lines are used for the X sofa. Each line is skillfully intersected with one another to shape a highly resilient furniture product. The filler and the straight-lined framework have created curved surfaces to make the sofa smooth and soft. It is not defined as a chair or a sofa. Nor is it designed for a specific user group or environment. It seems it can be used everywhere by everyone.

### X sofa collection

Quality imported wool Eurpost2 and Steelcut trio 2

Dedicatedly made craft lines make the sofa even more stereo. Magnificent but still exquisite, this sofa combines the two elements perfectly.

X-shape legs, like diamond, make the sofa more fashionable.

www.matsu.cn