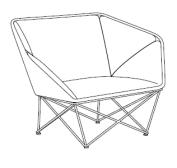

# Straight lines

Straight lines are used for the X sofa. Each line is skillfully intersected with one another to shape a highly resilient furniture product. The filler and the straight-lined framework have created curved surfaces to make the sofa smooth and soft. It is not defined as a chair or a sofa. Nor is it designed for a specific user group or environment. It seems it can be used everywhere by everyone.

### X sofa collection

Quality imported wool Eurpost2 and Steelcut trio 2

Dedicatedly made craft lines make the sofa even more stereo. Magnificent but still exquisite, this sofa combines the two elements perfectly.

X-shape legs, like diamond, make the sofa more fashionable.

www.matsu.cn