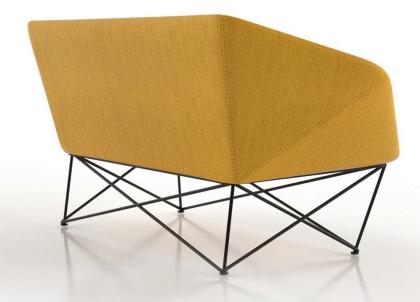

# Straight lines

Straight lines are used for the X sofa. Each line is skillfully intersected with one another to shape a highly resilient furniture product. The filler and the straight-lined framework have created curved surfaces to make the sofa smooth and soft. It is not defined as a chair or a sofa. Nor is it designed for a specific user group or environment. It seems it can be used everywhere by everyone.

### X sofa collection

Quality imported wool Eurpost2 and Steelcut trio 2

Dedicatedly made craft lines make the sofa even more stereo. Magnificent but still exquisite, this sofa combines the two elements perfectly.

X-shape legs, like diamond, make the sofa more fashionable.

www.matsu.cn