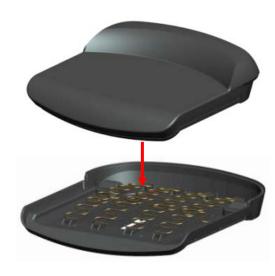

#### Integrated cushion with lumbar pillow:

July adopts the integrated design of cushion with lumbar pillow to always keep the fittest lumbar support, fundamentally eliminating the phenomenon of displacement/inadequate support.

#### **Compressive suspension cushion:**

The cushion is embedded with high-resilience spring made of silico-manganese steel, matching the user's hip deformation to create full and balanced support in order to relieve fatigue.

**Lumbar pillow** 

**Bow spring** 

www.matsu.cn