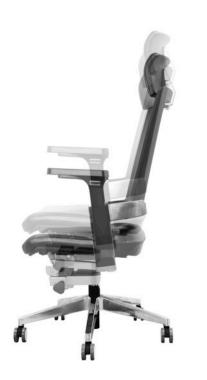

#### Integrated cushion with lumbar pillow:

July adopts the integrated design of cushion with lumbar pillow to always keep the fittest lumbar support, fundamentally eliminating the phenomenon of displacement/inadequate support.

#### Patented ergonomic chassis:

The new ergonomic chassis adopts a new mechanical structure, realizing the descent and forward movement of cushion in case of backward tilt of the back. In this way, the user's feet can naturally reach the floor without compressing the legs, improving the user's comfort. Besides, the center of body weight of the user is shifted forward in case of backward tilt in order to ensure the chair stability and proper stretch, effectively relieving fatigue.

**Lumbar pillow** 

**Bow spring** 

www.matsu.cn