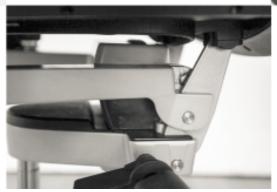

#### Patented ergonomic chassis:

The new ergonomic chassis adopts a new mechanical structure, realizing the descent and forward movement of cushion in case of backward tilt of the back. In this way, the user's feet can naturally reach the floor without compressing the legs, improving the user's comfort. Besides, the center of body weight of the user is shifted forward in case of backward tilt in order to ensure the chair stability and proper stretch, effectively relieving fatigue.