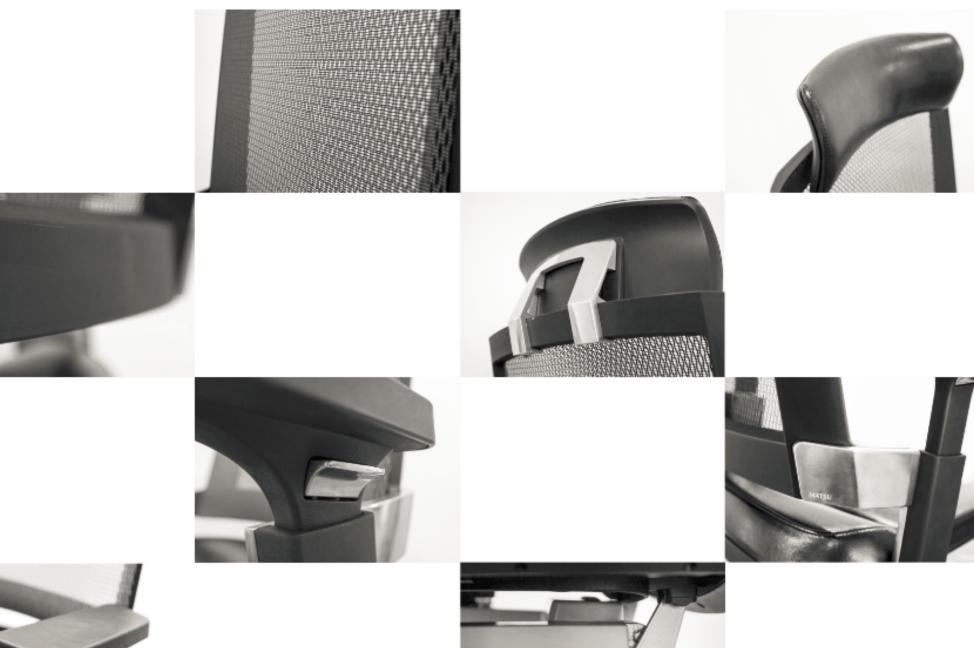

### **Setting exclusive comfort**

Every component and overall design is aimed at the healthiest sitting posture.

## **Setting exclusive comfort**

Every component and overall design is aimed at the healthiest sitting posture.

#### Integrated cushion with lumbar pillow:

July adopts the integrated design of cushion with lumbar pillow to always keep the fittest lumbar support, fundamentally eliminating the phenomenon of displacement/inadequate support.

#### **Compressive suspension cushion:**

The cushion is embedded with high-resilience spring made of silico-manganese steel, matching the user's hip deformation to create full and balanced support in order to relieve fatigue.

#### Patented ergonomic chassis:

The new ergonomic chassis adopts a new mechanical structure, realizing the descent and forward movement of cushion in case of backward tilt of the back. In this way, the user's feet can naturally reach the floor without compressing the legs, improving the user's comfort. Besides, the center of body weight of the user is shifted forward in case of backward tilt in order to ensure the chair stability and proper stretch, effectively relieving fatigue.