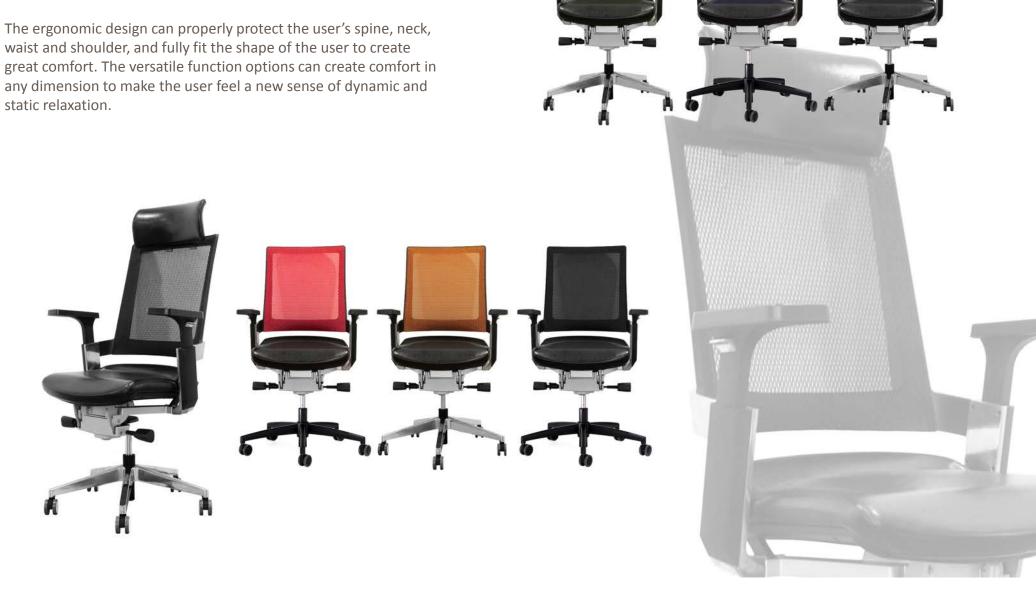

# July focuses on perfect details and strives for new comfort.

waist and shoulder, and fully fit the shape of the user to create great comfort. The versatile function options can create comfort in any dimension to make the user feel a new sense of dynamic and static relaxation.

### **Setting exclusive comfort**

Every component and overall design is aimed at the healthiest sitting posture.

#### **Armrest:**

2D aluminium alloy polished armrest with DuPont nylon casing and eco-friendly PU pad is suitable for various skins.