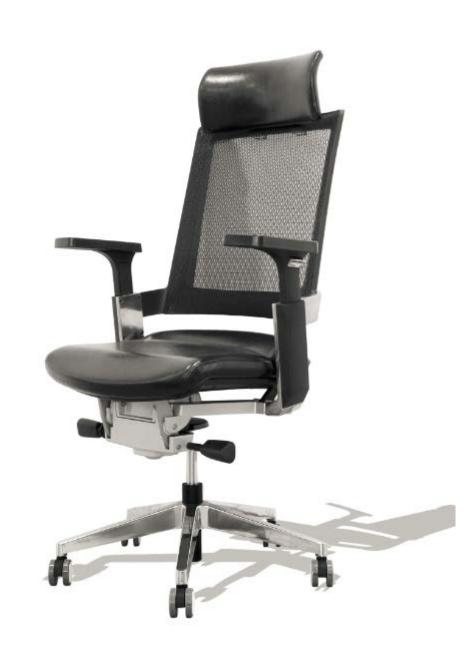

# July

# July focuses on perfect details and strives for new comfort.

waist and shoulder, and fully fit the shape of the user to create great comfort. The versatile function options can create comfort in any dimension to make the user feel a new sense of dynamic and static relaxation.

### **Setting exclusive comfort**

Every component and overall design is aimed at the healthiest sitting posture.

#### Adjustable seat height:

Adjustable seat height can fit user's height to make him/her more comfortable and leg muscles more relaxed.

#### **Armrest:**

2D aluminium alloy polished armrest with DuPont nylon casing and eco-friendly PU pad is suitable for various skins.

#### **Synchronized tilting:**

Appropriate titling angle is adjusted according to the user's shape and weight to create a new sense of relaxation.

## **Setting exclusive comfort**

Every component and overall design is aimed at the healthiest sitting posture.

#### Integrated cushion with lumbar pillow:

July adopts the integrated design of cushion with lumbar pillow to always keep the fittest lumbar support, fundamentally eliminating the phenomenon of displacement/inadequate support.

#### **Compressive suspension cushion:**

The cushion is embedded with high-resilience spring made of silico-manganese steel, matching the user's hip deformation to create full and balanced support in order to relieve fatigue.

#### Patented ergonomic chassis:

The new ergonomic chassis adopts a new mechanical structure, realizing the descent and forward movement of cushion in case of backward tilt of the back. In this way, the user's feet can naturally reach the floor without compressing the legs, improving the user's comfort. Besides, the center of body weight of the user is shifted forward in case of backward tilt in order to ensure the chair stability and proper stretch, effectively relieving fatigue.