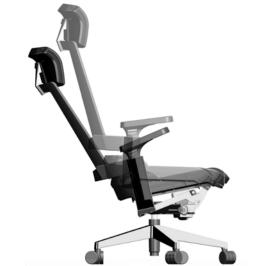

### **Setting exclusive comfort**

Every component and overall design is aimed at the healthiest sitting posture.

#### **Synchronized tilting:**

Appropriate titling angle is adjusted according to the user's shape and weight to create a new sense of relaxation.

#### Integrated cushion with lumbar pillow:

July adopts the integrated design of cushion with lumbar pillow to always keep the fittest lumbar support, fundamentally eliminating the phenomenon of displacement/inadequate support.

#### Patented ergonomic chassis:

The new ergonomic chassis adopts a new mechanical structure, realizing the descent and forward movement of cushion in case of backward tilt of the back. In this way, the user's feet can naturally reach the floor without compressing the legs, improving the user's comfort. Besides, the center of body weight of the user is shifted forward in case of backward tilt in order to ensure the chair stability and proper stretch, effectively relieving fatigue.