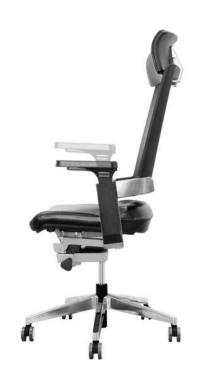

#### **Armrest:**

2D aluminium alloy polished armrest with DuPont nylon casing and eco-friendly PU pad is suitable for various skins.

#### **Synchronized tilting:**

Appropriate titling angle is adjusted according to the user's shape and weight to create a new sense of relaxation.