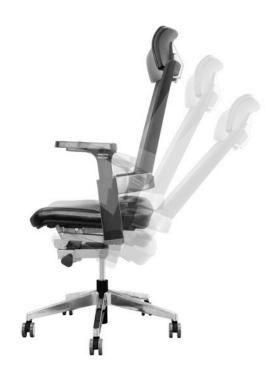

#### **Synchronized tilting:**

Appropriate titling angle is adjusted according to the user's shape and weight to create a new sense of relaxation.

#### Patented ergonomic chassis:

The new ergonomic chassis adopts a new mechanical structure, realizing the descent and forward movement of cushion in case of backward tilt of the back. In this way, the user's feet can naturally reach the floor without compressing the legs, improving the user's comfort. Besides, the center of body weight of the user is shifted forward in case of backward tilt in order to ensure the chair stability and proper stretch, effectively relieving fatigue.