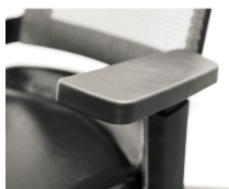

#### **Armrest:**

2D aluminium alloy polished armrest with DuPont nylon casing and eco-friendly PU pad is suitable for various skins.