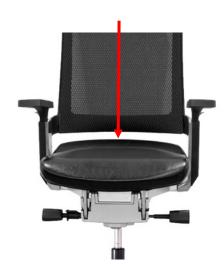

#### Integrated cushion with lumbar pillow:

July adopts the integrated design of cushion with lumbar pillow to always keep the fittest lumbar support, fundamentally eliminating the phenomenon of displacement/inadequate support.

#### **Compressive suspension cushion:**

The cushion is embedded with high-resilience spring made of silico-manganese steel, matching the user's hip deformation to create full and balanced support in order to relieve fatigue.