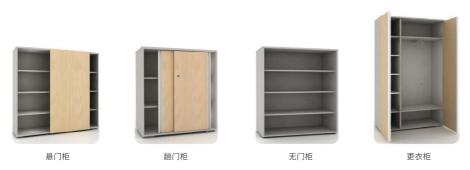

## Sysca

Sysca板柜系列,意喻System cabinet(系统板柜)。"系统性"主要体现在其产品规格的模数化,产品种类的完善化、以及产品外观的统一化。 Sysca板柜可与MATSU各员工位系统完美搭配和兼容,为企业部门及个人资料存放、员工物品收纳、甚至办公空间分隔等提供最佳解决方案。

Sysca板柜种类完善,包括:抽屉柜、掩门柜、悬门柜、趟门柜、密码柜、 更衣柜等。此外,其储存功能可针对不同的空间需求进行个性化调整与搭 配。如:抽屉柜标配文件夹挂条,可用于悬挂式规整资料,便于有效索 取;又如悬门柜特殊的"无痕"柜门,存放物品之余可具有一定的展示及 空间分割功用;更衣柜可适用于一些主管办公空间,让衣物存放更便捷。

Sysca has a complete production line, including drawer cabinet, floating cabinet, sliding door cabinet and locker. Meanwhile, products can be personalized based on people's needs, for example, hanging labels for folders in the drawer to organize documents in a floating fashion, seamless cabinet door to the floating cabinet which can also be used for display and space segmentation, and the lockers that can be placed inside directors' offices.