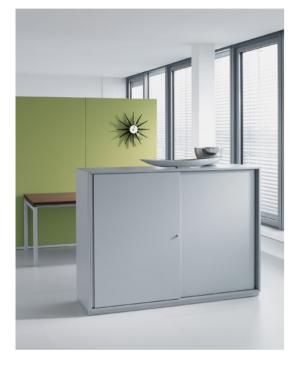

## Sysca

Sysca板柜系列,意喻System cabinet(系统板柜)。"系统性"主要体现在其产品规格的模数化,产品种类的完善化、以及产品外观的统一化。 Sysca板柜可与MATSU各员工位系统完美搭配和兼容,为企业部门及个人资料存放、员工物品收纳、甚至办公空间分隔等提供最佳解决方案。

Sysca板柜种类完善,包括:抽屉柜、掩门柜、悬门柜、趟门柜、密码柜、 更衣柜等。此外,其储存功能可针对不同的空间需求进行个性化调整与搭 配。如:抽屉柜标配文件夹挂条,可用于悬挂式规整资料,便于有效索 取;又如悬门柜特殊的"无痕"柜门,存放物品之余可具有一定的展示及 空间分割功用;更衣柜可适用于一些主管办公空间,让衣物存放更便捷。

Sysca has a complete production line, including drawer cabinet, floating cabinet, sliding door cabinet and locker. Meanwhile, products can be personalized based on people's needs, for example, hanging labels for folders in the drawer to organize documents in a floating fashion, seamless cabinet door to the floating cabinet which can also be used for display and space segmentation, and the lockers that can be placed inside directors' offices.

Sysca cabinet is balanced between steel and wooden materials, to meet working needs in specifications and make supporting functions more personalized.

单卷门柜

抽屉柜

掩门柜