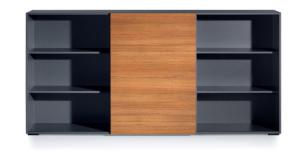

## Sysca

Sysca板柜系列,意喻System cabinet(系统板柜)。"系统性"主要体现在其产品规格的模数化,产品种类的完善化、以及产品外观的统一化。 Sysca板柜可与MATSU各员工位系统完美搭配和兼容,为企业部门及个人资料存放、员工物品收纳、甚至办公空间分隔等提供最佳解决方案。

Sysca板柜种类完善,包括:抽屉柜、掩门柜、悬门柜、趟门柜、密码柜、 更衣柜等。此外,其储存功能可针对不同的空间需求进行个性化调整与搭 配。如:抽屉柜标配文件夹挂条,可用于悬挂式规整资料,便于有效索 取;又如悬门柜特殊的"无痕"柜门,存放物品之余可具有一定的展示及 空间分割功用;更衣柜可适用于一些主管办公空间,让衣物存放更便捷。

Sysca has a complete production line, including drawer cabinet, floating cabinet, sliding door cabinet and locker. Meanwhile, products can be personalized based on people's needs, for example, hanging labels for folders in the drawer to organize documents in a floating fashion, seamless cabinet door to the floating cabinet which can also be used for display and space segmentation, and the lockers that can be placed inside directors' offices.

Sysca cabinet is balanced between steel and wooden materials, to meet working needs in specifications and make supporting functions more personalized.

单卷门柜

抽屉柜

掩门柜