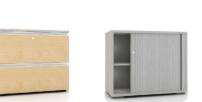

## Sysca

Sysca板柜系列,意喻System cabinet(系统板柜)。"系统性"主要体现在其产品规格的模数化,产品种类的完善化、以及产品外观的统一化。 Sysca板柜可与MATSU各员工位系统完美搭配和兼容,为企业部门及个人资料存放、员工物品收纳、甚至办公空间分隔等提供最佳解决方案。

Sysca板柜种类完善,包括:抽屉柜、掩门柜、悬门柜、趟门柜、密码柜、 更衣柜等。此外,其储存功能可针对不同的空间需求进行个性化调整与搭 配。如:抽屉柜标配文件夹挂条,可用于悬挂式规整资料,便于有效索 取;又如悬门柜特殊的"无痕"柜门,存放物品之余可具有一定的展示及 空间分割功用;更衣柜可适用于一些主管办公空间,让衣物存放更便捷。

Sysca has a complete production line, including drawer cabinet, floating cabinet, sliding door cabinet and locker. Meanwhile, products can be personalized based on people's needs, for example, hanging labels for folders in the drawer to organize documents in a floating fashion, seamless cabinet door to the floating cabinet which can also be used for display and space segmentation, and the lockers that can be placed inside directors' offices.