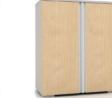

## Sysca

Sysca板柜系列,意喻System cabinet(系统板柜)。"系统性"主要体现在其产品规格的模数化,产品种类的完善化、以及产品外观的统一化。 Sysca板柜可与MATSU各员工位系统完美搭配和兼容,为企业部门及个人资料存放、员工物品收纳、甚至办公空间分隔等提供最佳解决方案。

Sysca板柜种类完善,包括:抽屉柜、掩门柜、悬门柜、趟门柜、密码柜、 更衣柜等。此外,其储存功能可针对不同的空间需求进行个性化调整与搭 配。如:抽屉柜标配文件夹挂条,可用于悬挂式规整资料,便于有效索 取;又如悬门柜特殊的"无痕"柜门,存放物品之余可具有一定的展示及 空间分割功用;更衣柜可适用于一些主管办公空间,让衣物存放更便捷。

Sysca has a complete production line, including drawer cabinet, floating cabinet, sliding door cabinet and locker. Meanwhile, products can be personalized based on people's needs, for example, hanging labels for folders in the drawer to organize documents in a floating fashion, seamless cabinet door to the floating cabinet which can also be used for display and space segmentation, and the lockers that can be placed inside directors' offices.